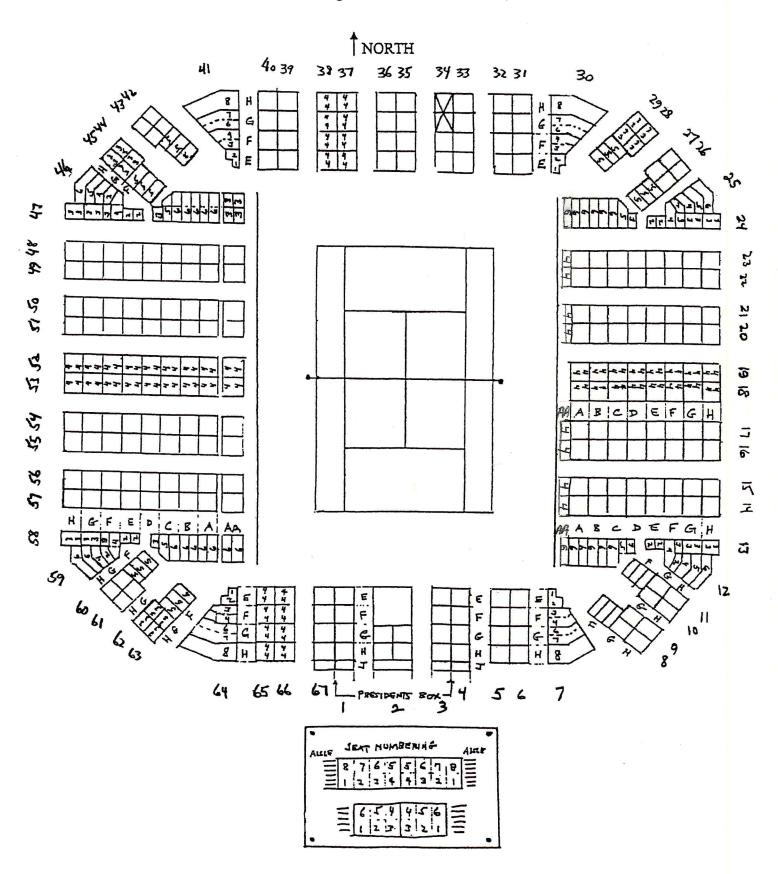

## **Arthur Ashe Stadium Courtside Seating**

Most of the courtside boxes are configured in groups of 8 – 4 below and 4 above. With a few exceptions, the balance are configured in groups of 6, either as 6 in a row, or 3 below and 3 above. Seat numbering starts and ends at the aisle, as shown below.