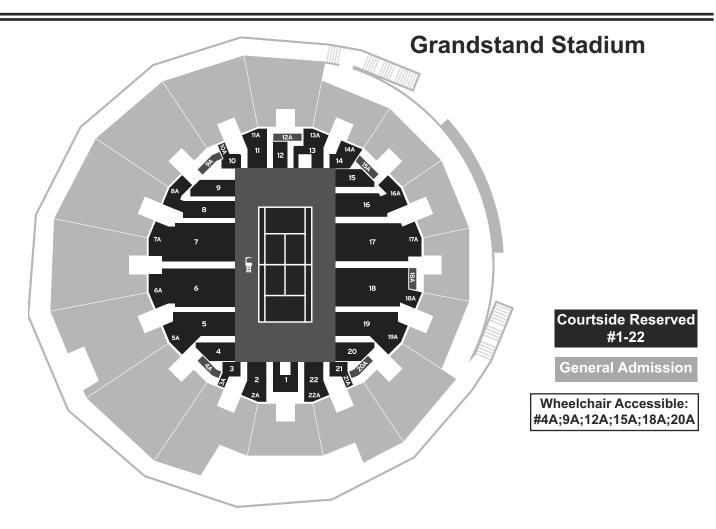

#### Also please note:

- 1. Please especially note: Again, there will be only mobile tickets this year. Our staff are prepared to assist you in this process.
- 2. Should the USTA make any changes prior to the 2024 Open to our present understanding of the 2024 schedule and pricing that would significantly change the value of a particular session, you may change your request without penalty or cancel and receive a full refund. Also, NYJTL reserves its right to change its prices to reflect the changed value.
- 3. The terminology for seats in Ashe Stadium in order of distance from the court is as follows: courtside boxes, luxury suites, loge boxes, and promenade seats. In the Armstrong and Grandstand Stadiums, all of our seats are in the reserved Courtside box category.
- 4. We continue to offer rain insurance for tickets in the Grandstand Stadium **since NYJTL does not take these risks**, and the donor does. The current USTA inclement weather policy is not being offered for Arthur Ashe or Louis Armstrong tickets.
- 5. The difference between NYJTL's cost of the ticket and our price is a charitable contribution to NYJTL.