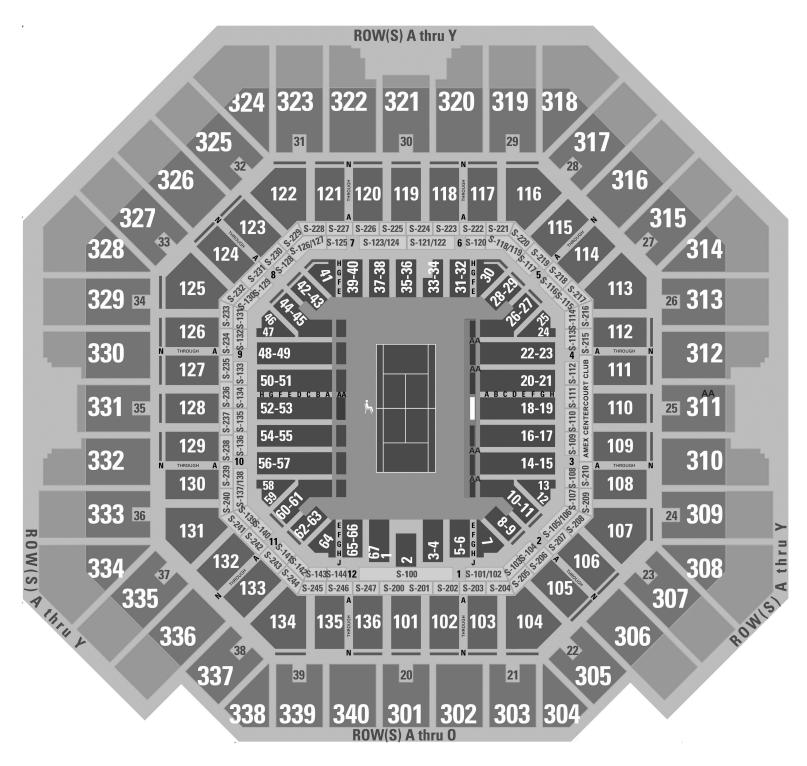

## **Arthur Ashe Stadium Seating**

**NORTH** 

**COURTSIDE - 1-67** 

**LUXURY SUITES - S100-S247** 

**LOGE - 100's** 

PROMENADE - 300's

## **Arthur Ashe Stadium Courtside Seating**

Most of the courtside boxes are configured in groups of 8 – 4 below and 4 above. With a few exceptions, the balance are configured in groups of 6, either as 6 in a row, or 3 below and 3 above. Seat numbering starts and ends at the aisle, as shown below.