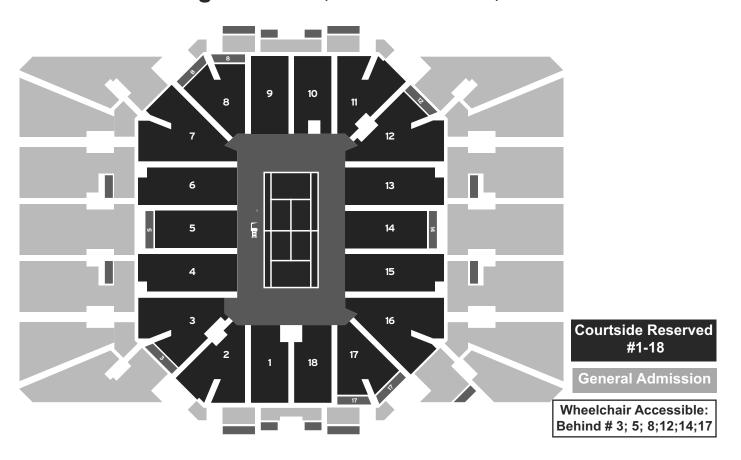

#### Also please note:

- 1. Please especially note: Again, there will be only mobile tickets this year. Our staff are prepared to assist you in this process.
- 2. Should the USTA make any changes prior to the 2024 Open to our present understanding of the 2024 schedule and pricing that would significantly change the value of a particular session, you may change your request without penalty or cancel and receive a full refund. Also, NYJTL reserves its right to change its prices to reflect the changed value.
- 3. The terminology for seats in Ashe Stadium in order of distance from the court is as follows: courtside boxes, luxury suites, loge boxes, and promenade seats. In the Armstrong and Grandstand Stadiums, all of our seats are in the reserved Courtside box category.
- 4. We continue to offer rain insurance for tickets in the Grandstand Stadium **since NYJTL does not take these risks**, and the donor does. The current USTA inclement weather policy is not being offered for Arthur Ashe or Louis Armstrong tickets.
- 5. The difference between NYJTL's cost of the ticket and our price is a charitable contribution to NYJTL.